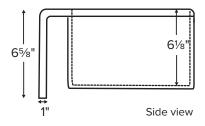

# 121/2" 111/8" 183/4" 221/4" 211/81 25" 65%"

## MBKS244

25" x 22.25"

Bowl depth: 6.125"

Installation: Seamless Plain Apron Front

Material: Acrylic

Shipping Weight: 32 lbs / 15 kg