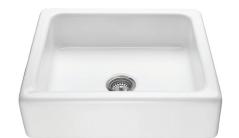

## MBKS244

25" x 22.25"

Bowl depth: 6.125"

Installation: Seamless Plain Apron Front

Material: Acrylic

Shipping Weight: 32 lbs / 15 kg