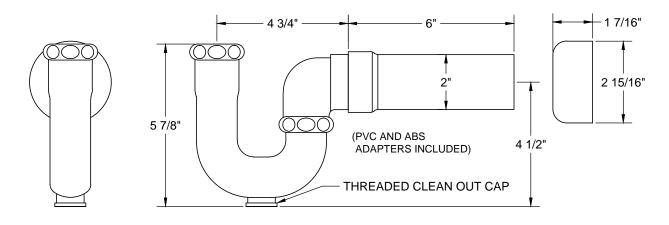

## THIS DECORATIVE P TRAP KIT OFFERS THE FOLLOWING FEATURES:

- FULLY PLATED MT304X 1 1/4" X 1 1/2" 17 GA BRASS P TRAP WITH HIGH BOX ESCUTCHEON AND CLEAN OUT PLUG
- TWO MT629-NL 1/2" COPPER SWEAT VALVES
- TWO BELL FLANGE
- TWO MT432X NO LEAD SUPPLY TUBES
- OFFERED IN MANY STANDARD DECORATIVE FINISHES
- SPECIAL FINISHES AVAILABLE UPON REQUEST

MT304X