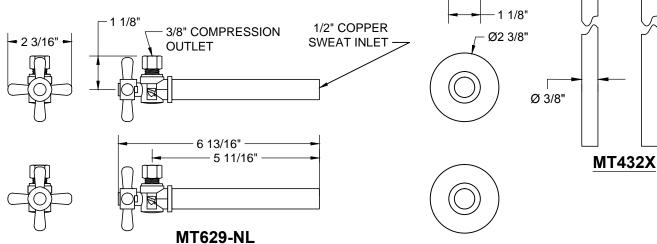

### LAVATORY SUPPLY KIT

## THIS DECORATIVE P TRAP KIT OFFERS THE FOLLOWING FEATURES:

- FULLY PLATED MT304X 1 1/4" X 1 1/2" 17 GA BRASS P TRAP WITH HIGH BOX ESCUTCHEON AND CLEAN OUT PLUG
- TWO MT629-NL 1/2" COPPER SWEAT VALVES
- TWO BELL FLANGE
- TWO MT432X NO LEAD SUPPLY TUBES
- OFFERED IN MANY STANDARD DECORATIVE FINISHES
- SPECIAL FINISHES AVAILABLE UPON REQUEST