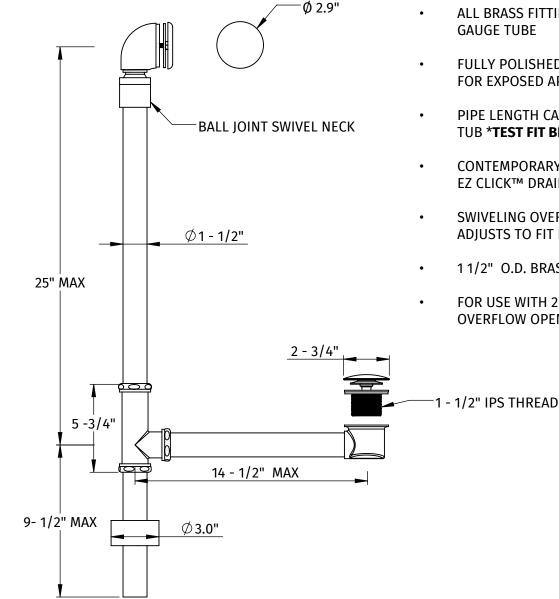

### SPECIFICATION SHEET

- ALL BRASS FITTINGS AND 17
- FULLY POLISHED AND PLATED FOR EXPOSED APPLICATIONS
- PIPE LENGTH CAN BE CUT TO FIT TUB \*TEST FIT BEFORE CUTTING\*
- CONTEMPORARY STYLING WITH EZ CLICK™ DRAIN
- SWIVELING OVERFLOW NECK ADJUSTS TO FIT BATHTUB WALL
- 1 1/2" O.D. BRASS TAILPIECE
- FOR USE WITH 2" DRAIN AND **OVERFLOW OPENINGS**