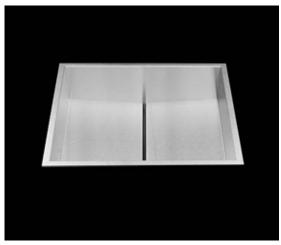

### FEATURES

16-gauge type 304 stainless steel Stainless steel rim support tubing 90° zero radius rim and basin design

# TECHNICAL INFORMATION

External dimension: 16"Lx14"Wx4"D Basin dimensions: 15"Lx13"Wx4"D Rim width: 1/2" Rim thickness: 5/16"

### • FINISHES

Satin Brushed stainless steel