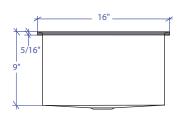

#### • TECHNICAL INFORMATION

External dimension: 16"Lx17.5"Wx9"D Basin dimensions: 15"Lx16.5"Wx9"D Rim width: 1/2" Rim thickness: 5/16"