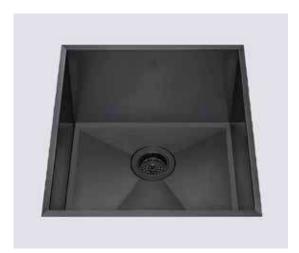

## LOUVRE MLFS-652GPSB

\*Flush-Mount Installation Kit is included with each sink \*Custom ADA compliant versions are available

# • FEATURES

16-gauge type 304 stainless steel Stainless steel rim support tubing Bevel rim and basin design

#### • TECHNICAL INFORMATION

External dimension: 16"Lx17.5"Wx9"D Basin dimensions: 15"Lx16.5"Wx9"D Rim width: 1/2" Rim thickness: 5/16"

#### FINISHES

Graphite PVD satin brushed stainless steel

### • INDUSTRY'S ONLY STAINLESS STEEL SINK DESIGNED SPECIFICALLY TO BE **FLUSH-MOUNTED**