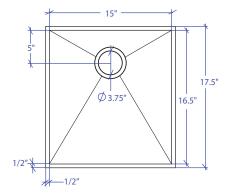

#### • TECHNICAL INFORMATION

External dimension: 16"Lx17.5"Wx9"D Basin dimensions: 15"Lx16.5"Wx9"D Rim width: 1/2" Rim thickness: 5/16"