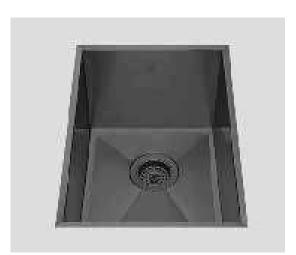

# LOUVRE MLFS-651GPSB

• FEATURES

16-gauge type 304 stainless steel
Stainless steel rim support tubing

Bevel rim and basin design

## • FINISHES

Graphite PVD satin brushed stainless steel