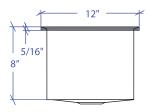

### • TECHNICAL INFORMATION

External dimension: 12"Lx17.5"Wx8"D Basin dimensions: 11"Lx16.5"Wx8"D Rim width: 1/2" Rim thickness: 5/16"