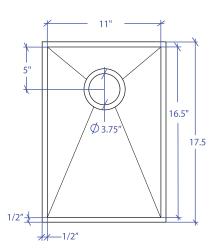

### • TECHNICAL INFORMATION

External dimension: 12"Lx17.5"Wx8"D Basin dimensions: 11"Lx16.5"Wx8"D Rim width: 1/2" Rim thickness: 5/16"