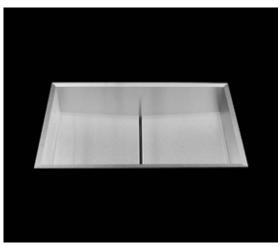

### FEATURES

16-gauge type 304 stainless steel Stainless steel rim support tubing Bevel rim and basin design

# TECHNICAL INFORMATION

External dimension: 21"Lx14"Wx4"D Basin dimensions: 21"Lx13"Wx4"D Rim width: 1/2" Rim thickness: 5/16"

## • FINISHES

Satin Brushed stainless steel