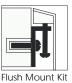

# INSTALLATION OPTIONS

Flush-mount

# • MINIMUM CABINET SIZE (I.D.)

Flush-mount

# INDUSTRY'S ONLY STAINLESS STEEL SINK DESIGNED SPECIFICALLY TO BE **FLUSH-MOUNTED**