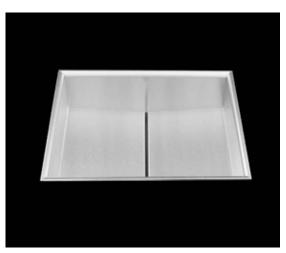

### FEATURES

16-gauge type 304 stainless steel Stainless steel rim support tubing 1/4" round rim and basin design

## TECHNICAL INFORMATION

External dimension: 16"Lx14"Wx4"D Basin dimensions: 15"Lx13"Wx4"D Rim width: 3/4" Rim thickness: 5/16"

#### • FINISHES

Satin Brushed stainless steel