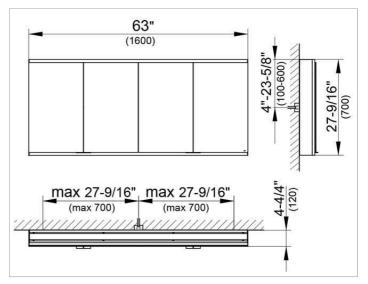

#### **DIMENSION**

62,99 x 27,56 x 4,72 "

Warranty: KEUCO products are covered by a 5-year manufacturer's warranty, in effect from the date of purchase. During this time, proven product defects will be remedied free of charge. Warranty claims must be filed in writing, including a detailed description of the defect immediately after a defect has occurred. For a copy of our detailed product warranty policy, please contact us at office-usa@keuco.com.