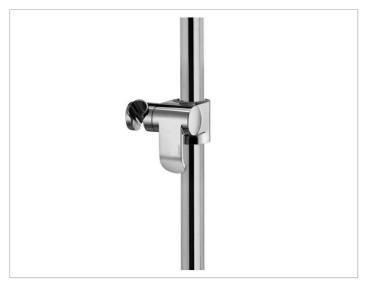

# Plan Care

35910010100 Hand shower bracket

### **PRODUCT ATTRIBUTES**

for shower rail, height adjustable

#### SURFACE

chrome-plated

 Warranty: KEUCO products are covered by a 5-year manufacturer's warranty, in effect from the date of purchase. During this time, proven product defects will be remedied free of charge. Warranty claims must be filed in writing, including a detailed description of the defect immediately after a defect has occurred. For a copy of our detailed product warranty policy, please contact us at office-usa@keuco.com.
Installation: KEUCO products must be installed by a qualified professional in accordance with the respective installation guidelines and any applicable federal / local building codes and regulations.