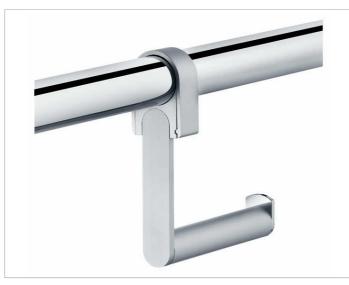

### Plan Care

34962010000 Toilet paper holder

#### **PRODUCT ATTRIBUTES**

for mounting on rail system

#### SURFACE

chrome-plated

#### SPECIFICATIONS

KEUCO PLAN CARE Toilet paper holder, 34962010000, high shine chrome-plated for mounting on an angle bar

May be combined with angle bar (Art, no. 34906) Please order separately!

 Warranty: KEUCO products are covered by a 5-year manufacturer's warranty, in effect from the date of purchase. During this time, proven product defects will be remedied free of charge. Warranty claims must be filed in writing, including a detailed description of the defect immediately after a defect has occurred. For a copy of our detailed product warranty policy, please contact us at office-usa@keuco.com.
Installation: KEUCO products must be installed by a qualified professional in accordance with the respective installation guidelines and any applicable federal / local building codes and regulations.