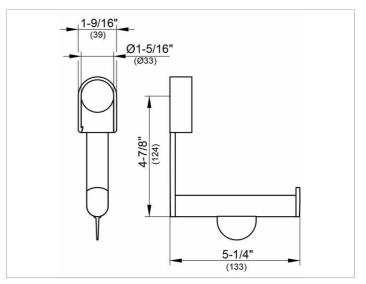

## PRODUCT DATA SHEET

# KEUCO

### Plan Care

34962010000 Toilet paper holder

#### PRODUCT



#### **PRODUCT ATTRIBUTES**

for mounting on rail system

#### SURFACE

chrome-plated

#### DRAWING



#### SPECIFICATIONS

KEUCO PLAN CARE Toilet paper holder, 34962010000, high shine chrome-plated for mounting on an angle bar

May be combined with angle bar (Art, no. 34906) Please order separately!

 Warranty: KEUCO products are covered by a 5-year manufacturer's warranty, in effect from the date of purchase. During this time, proven product defects will be remedied free of charge. Warranty claims must be filed in writing, including a detailed description of the defect immediately after a defect has occurred. For a copy of our detailed product warranty policy, please contact us at office-usa@keuco.com.
Installation: KEUCO products must be installed by a qualified professional in accordance with the respective installation guidelines and any applicable federal / local building codes and