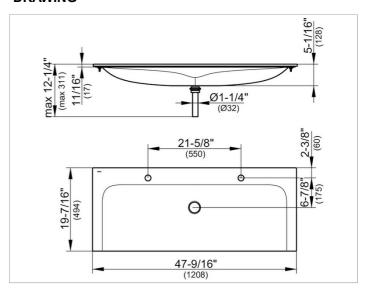

#### **DRAWING**

#### **DIMENSION**

47,44 x ,67 x 19,41 "

Warranty: KEUCO products are covered by a 5-year manufacturer's warranty, in effect from the date of purchase. During this time, proven product defects will be remedied free of charge. Warranty claims must be filed in writing, including a detailed description of the defect immediately after a defect has occurred. For a copy of our detailed product warranty policy, please contact us at office-usa@keuco.com.