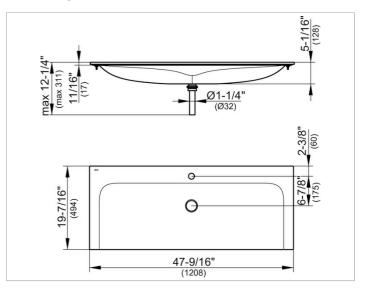

### PRODUCT

DRAWING

#### DIMENSION

47,44 x ,67 x 19,41 "

 Warranty: KEUCO products are covered by a 5-year manufacturer's warranty, in effect from the date of purchase. During this time, proven product defects will be remedied free of charge. Warranty claims must be filed in writing, including a detailed description of the defect immediately after a defect has occurred. For a copy of our detailed product warranty policy, please contact us at office-usa@keuco.com.
Installation: KEUCO products must be installed by a qualified professional in accordance with the respective installation guidelines and any applicable federal / local building codes and regulations.