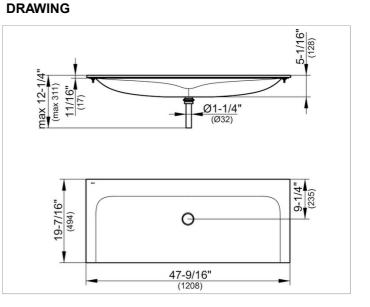

#### DIMENSION

47,44 x ,67 x 19,41 "

 Warranty:
 KEUCO products are covered by a 5-year manufacturer's warranty, in effect from the date of purchase. During this time, proven product defects will be remedied free of charge.