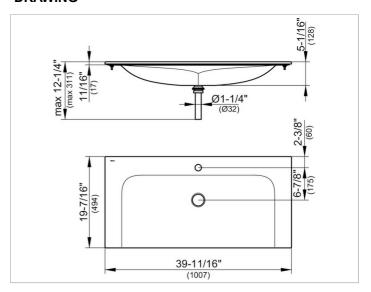

#### **DRAWING**

#### **DIMENSION**

39,57 x ,67 x 19,41 "

Warranty: KEUCO products are covered by a 5-year manufacturer's warranty, in effect from the date of purchase. During this time, proven product defects will be remedied free of charge. Warranty claims must be filed in writing, including a detailed description of the defect immediately after a defect has occurred. For a copy of our detailed product warranty policy, please contact us at office-usa@keuco.com.