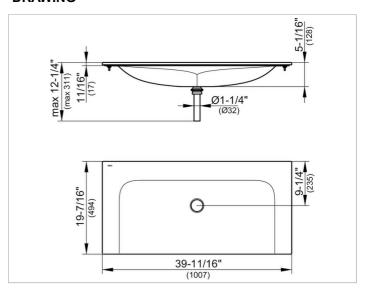

#### **DRAWING**

### **DIMENSION**

39,57 x ,67 x 19,41 "

Warranty: KEUCO products are covered by a 5-year manufacturer's warranty, in effect from the date of purchase. During this time, proven product defects will be remedied free of charge. Warranty claims must be filed in writing, including a detailed description of the defect immediately after a defect has occurred. For a copy of our detailed product warranty policy, please contact us at office-usa@keuco.com.