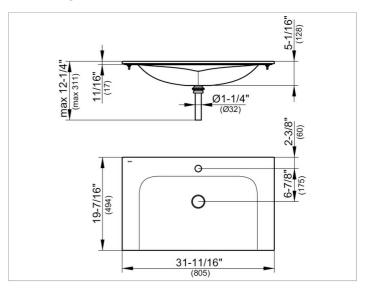

#### **DRAWING**

### **PRODUCT ATTRIBUTES**

single tap hole, with CleanPlus surface and basin waste in polished chrome (art. no. 59904)

#### **DIMENSION**

31,69 x ,67 x 19,41 "

Warranty: KEUCO products are covered by a 5-year manufacturer's warranty, in effect from the date of purchase. During this time, proven product defects will be remedied free of charge. Warranty claims must be filed in writing, including a detailed description of the defect immediately after a defect has occurred. For a copy of our detailed product warranty policy, please contact us at office-usa@keuco.com.