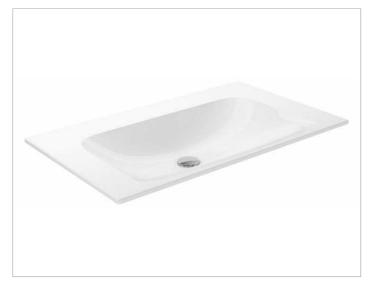

#### 32960318050 Ceramic washbasin

#### **PRODUCT**

### **PRODUCT ATTRIBUTES**

no tap hole, without overflow, with CleanPlus surface and basin waste in polished chrome (art. no. 59904)

## **SURFACE**

white