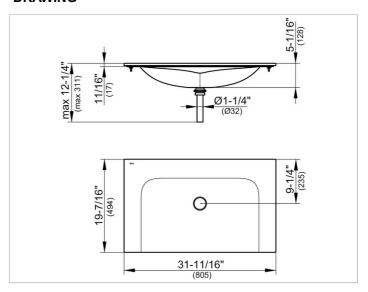

#### **DRAWING**

#### **DIMENSION**

31,69 x ,67 x 19,41 "

Warranty: KEUCO products are covered by a 5-year manufacturer's warranty, in effect from the date of purchase. During this time, proven product defects will be remedied free of charge. Warranty claims must be filed in writing, including a detailed description of the defect immediately after a defect has occurred. For a copy of our detailed product warranty policy, please contact us at office-usa@keuco.com.