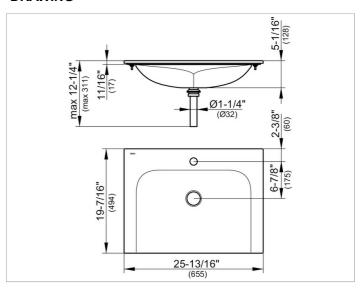

#### **DRAWING**

### **DIMENSION**

25,79 x ,67 x 19,41 "

Warranty: KEUCO products are covered by a 5-year manufacturer's warranty, in effect from the date of purchase. During this time, proven product defects will be remedied free of charge. Warranty claims must be filed in writing, including a detailed description of the defect immediately after a defect has occurred. For a copy of our detailed product warranty policy, please contact us at office-usa@keuco.com.