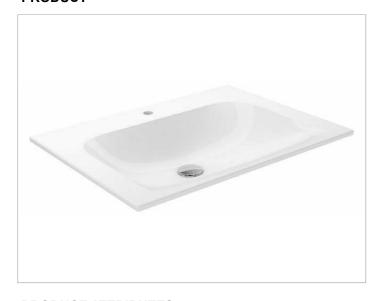

#### 32950316551 Ceramic washbasin

#### **PRODUCT**

## **PRODUCT ATTRIBUTES**

single tap hole, with CleanPlus surface and basin waste in polished chrome (art. no. 59904)

## **SURFACE**

white