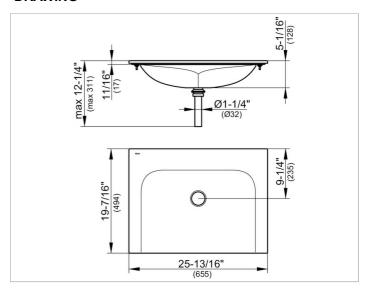

#### **DRAWING**

#### **DIMENSION**

25,79 x ,67 x 19,41 "

Warranty: KEUCO products are covered by a 5-year manufacturer's warranty, in effect from the date of purchase. During this time, proven product defects will be remedied free of charge. Warranty claims must be filed in writing, including a detailed description of the defect immediately after a defect has occurred. For a copy of our detailed product warranty policy, please contact us at office-usa@keuco.com.