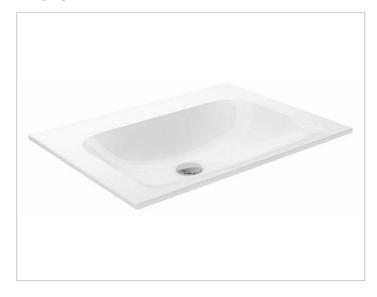

# PRODUCT DATA SHEET



### Plan

#### 32950316550 Ceramic washbasin

#### **PRODUCT**



#### **DRAWING**



### **PRODUCT ATTRIBUTES**

no tap hole, without overflow, with CleanPlus surface and basin waste in polished chrome (art. no. 59904)

## **SURFACE**

white

#### **DIMENSION**

25,79 x ,67 x 19,41 "

Warranty: KEUCO products are covered by a 5-year manufacturer's warranty, in effect from the date of purchase. During this time, proven product defects will be remedied free of charge. Warranty claims must be filed in writing, including a detailed description of the defect immediately after a defect has occurred. For a copy of our detailed product warranty policy, please contact us at office-usa@keuco.com.

Installation: KEUCO products must be installed by a qualified professional in accordance with the respective installation guidelines and any applicable federal / loca