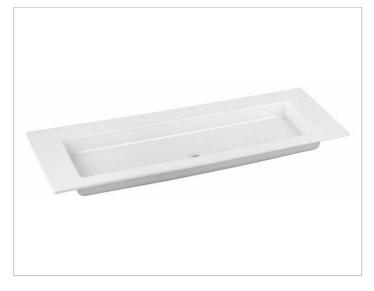

#### **PRODUCT**

### **PRODUCT ATTRIBUTES**

2 x 1 tap hole, without overflow, with CleanPlus surface and basin waste in polished chrome (art. no. 59904)

## **SURFACE**

white