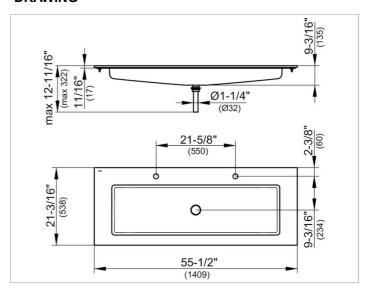

#### **DRAWING**

#### **DIMENSION**

55,47 x ,67 x 21,18 "

Warranty: KEUCO products are covered by a 5-year manufacturer's warranty, in effect from the date of purchase. During this time, proven product defects will be remedied free of charge. Warranty claims must be filed in writing, including a detailed description of the defect immediately after a defect has occurred. For a copy of our detailed product warranty policy, please contact us at office-usa@keuco.com.