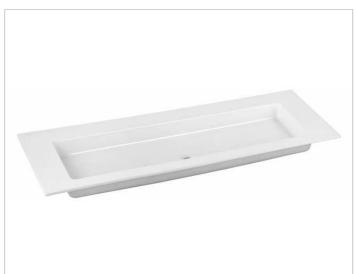

### PRODUCT

#### **PRODUCT ATTRIBUTES**

single tap hole, with CleanPlus surface and basin waste in polished chrome (art. no. 59904)

#### SURFACE

white