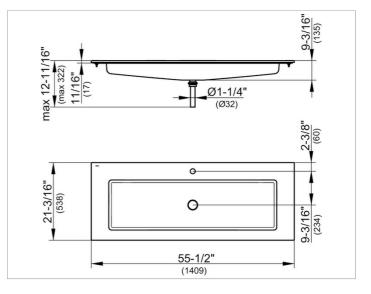

#### DRAWING

#### DIMENSION

55,47 x ,67 x 21,18 "

 Warranty: KEUCO products are covered by a 5-year manufacturer's warranty, in effect from the date of purchase. During this time, proven product defects will be remedied free of charge. Warranty claims must be filed in writing, including a detailed description of the defect immediately after a defect has occurred. For a copy of our detailed product warranty policy, please contact us at office-usa@keuco.com.
Installation: KEUCO products must be installed by a qualified professional in accordance with the respective installation guidelines and any applicable federal / local building codes and regulations.