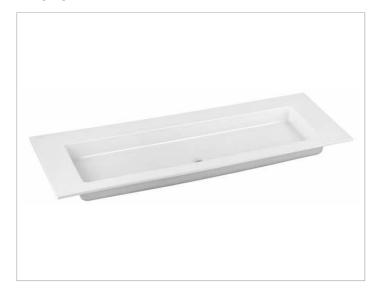

# PRODUCT DATA SHEET



# Royal 60 32160311450 Ceramic washbasin

#### **PRODUCT**



#### **DRAWING**



### **PRODUCT ATTRIBUTES**

no tap hole, without overflow with CleanPlus surface and basin waste in polished chrome (art. no. 59904)

## **SURFACE**

white

### **DIMENSION**

55,47 x ,67 x 21,18 "

Warranty: KEUCO products are covered by a 5-year manufacturer's warranty, in effect from the date of purchase. During this time, proven product defects will be remedied free of charge. Warranty claims must be filed in writing, including a detailed description of the defect immediately after a defect has occurred. For a copy of our detailed product warranty policy, please contact us at office-usa@keuco.com.

Installation: KEUCO products must be installed by a qualified professional in accordance with the respective installation guidelines and any applicable federal / local