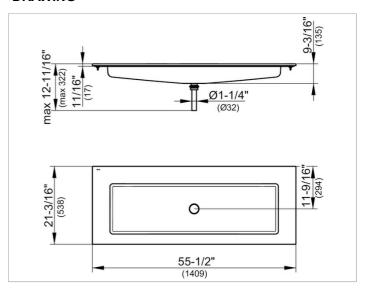

#### **DRAWING**

### **DIMENSION**

55,47 x ,67 x 21,18 "

Warranty: KEUCO products are covered by a 5-year manufacturer's warranty, in effect from the date of purchase. During this time, proven product defects will be remedied free of charge. Warranty claims must be filed in writing, including a detailed description of the defect immediately after a defect has occurred. For a copy of our detailed product warranty policy, please contact us at office-usa@keuco.com.