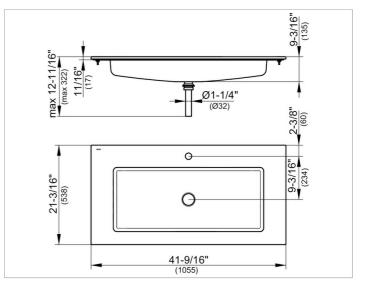

#### DRAWING

#### DIMENSION

41,61 x ,67 x 21,18 "

 Warranty: KEUCO products are covered by a 5-year manufacturer's warranty, in effect from the date of purchase. During this time, proven product defects will be remedied free of charge. Warranty claims must be filed in writing, including a detailed description of the defect immediately after a defect has occurred. For a copy of our detailed product warranty policy, please contact us at office-usa@keuco.com.
Installation: KEUCO products must be installed by a qualified professional in accordance with the respective installation guidelines and any applicable federal / local building codes and regulations.