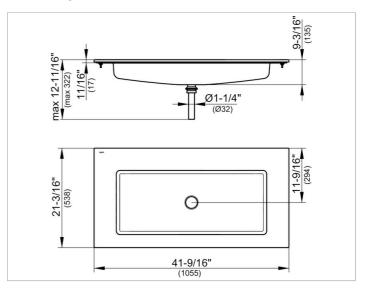

#### **DRAWING**

### **DIMENSION**

41,61 x ,67 x 21,18 "

Warranty: KEUCO products are covered by a 5-year manufacturer's warranty, in effect from the date of purchase. During this time, proven product defects will be remedied free of charge. Warranty claims must be filed in writing, including a detailed description of the defect immediately after a defect has occurred. For a copy of our detailed product warranty policy, please contact us at office-usa@keuco.com.