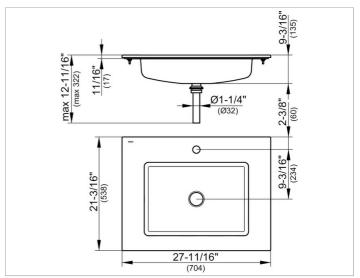

#### **DRAWING**

### **DIMENSION**

27,72 x ,67 x 21,18 "

Warranty: KEUCO products are covered by a 5-year manufacturer's warranty, in effect from the date of purchase. During this time, proven product defects will be remedied free of charge. Warranty claims must be filed in writing, including a detailed description of the defect immediately after a defect has occurred. For a copy of our detailed product warranty policy, please contact us at office-usa@keuco.com.