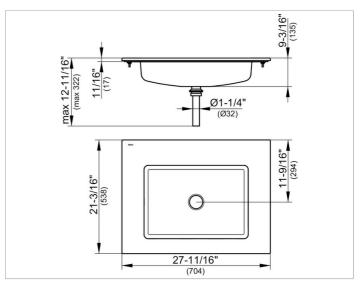

#### **DRAWING**

### **DIMENSION**

27,72 x ,67 x 21,18 "

Warranty: KEUCO products are covered by a 5-year manufacturer's warranty, in effect from the date of purchase. During this time, proven product defects will be remedied free of charge. Warranty claims must be filed in writing, including a detailed description of the defect immediately after a defect has occurred. For a copy of our detailed product warranty policy, please contact us at office-usa@keuco.com.