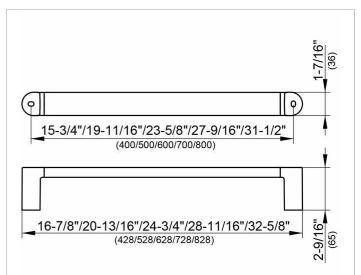

#### DIMENSION

32,6 "

#### **SPECIFICATIONS**

KEUCO Elegance grab rail 31601010800 Chrome-plated grab rail Elegant, oval profile, slightly shaped surfaces in a timeless design, solid wall mounting in zinc cast, easy to clean Getting up and down up to 242 lb load capacity Axle measurement 31-1/2", Total width of 32-5/8" Projection 2-9/16" incl. corrosion-free mounting material