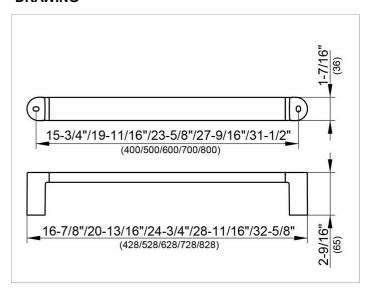

## **DRAWING**

## **SPECIFICATIONS**

KEUCO Elegance grab rail 31601010700
Chrome-plated grab rail
Elegant, oval profile,
slightly shaped surfaces in a timeless design,
solid wall mounting in zinc cast,
easy to clean
Getting up and down up to 242 lb load capacity
Axle measurement 27-9/16",
Total width of 28-11/16"
Projection 2-9/16"
incl. corrosion-free mounting material