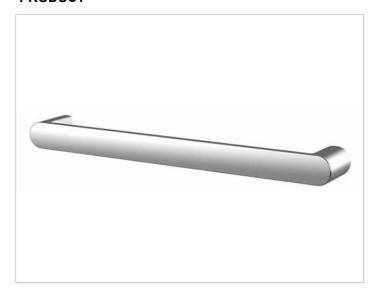

# PRODUCT DATA SHEET



# Elegance NEW 31601010700 Support rail

## **PRODUCT**



## **PRODUCT ATTRIBUTES**

for horizontal or vertical installation

# **SURFACE**

chrome-plated

# **DIMENSION**

28,66 "

## **DRAWING**



## **SPECIFICATIONS**

KEUCO Elegance grab rail 31601010700
Chrome-plated grab rail
Elegant, oval profile,
slightly shaped surfaces in a timeless design,
solid wall mounting in zinc cast,
easy to clean
Getting up and down up to 242 lb load capacity
Axle measurement 27-9/16",
Total width of 28-11/16"
Projection 2-9/16"
incl. corrosion-free mounting material

The restoring of a tip-up seat is not possible!

Warranty: KEUCO products are covered by a 5-year manufacturer's warranty, in effect from the date of purchase. During this time, proven product defects will be remedied free of charge.

Warranty claims must be filed in writing, including a detaile