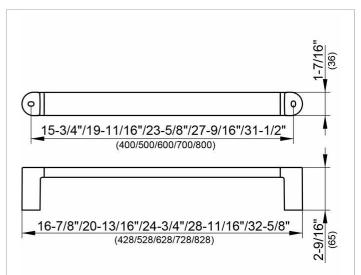

#### DIMENSION

24,72 "

#### **SPECIFICATIONS**

KEUCO Elegance grab rail 31601010600 Chrome-plated grab rail Elegant, oval profile, slightly shaped surfaces in a timeless design, solid wall mounting in zinc cast, easy to clean Getting up and down up to 242 lb load capacity Axle measurement 23-5/8", Total width of 24-3/4" Projection 2-9/16" incl. corrosion-free mounting material