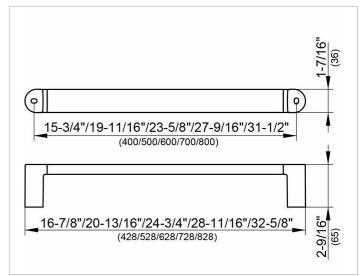

## **DRAWING**

## **SPECIFICATIONS**

KEUCO Elegance grab rail 31601010500
Chrome-plated grab rail
Elegant, oval profile,
slightly shaped surfaces in a timeless design,
solid wall mounting in zinc cast,
easy to clean
Getting up and down up to 242 lb load capacity
Axle measurement 19-11/16",
Total width of 20-13/16"
Projection 2-9/16"
incl. corrosion-free mounting material