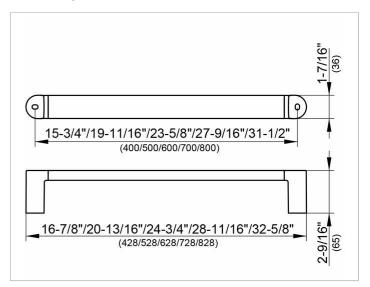

## **DRAWING**

### **SPECIFICATIONS**

KEUCO Elegance grab rail 31601010400
Chrome-plated grab rail
Elegant, oval profile,
slightly shaped surfaces in a timeless design,
solid wall mounting in zinc cast,
easy to clean
Getting up and down up to 242 lb load capacity
Axle measurement 15-3/4",
Total width of 16-7/8"
Projection 2-9/16"
incl. corrosion-free mounting material