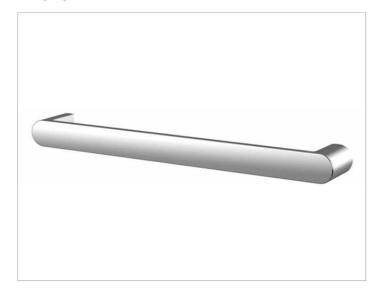

### **PRODUCT**

### **SPECIFICATIONS**

KEUCO Elegance grab rail 31601010400
Chrome-plated grab rail
Elegant, oval profile,
slightly shaped surfaces in a timeless design,
solid wall mounting in zinc cast,
easy to clean
Getting up and down up to 242 lb load capacity
Axle measurement 15-3/4",
Total width of 16-7/8"
Projection 2-9/16"
incl. corrosion-free mounting material