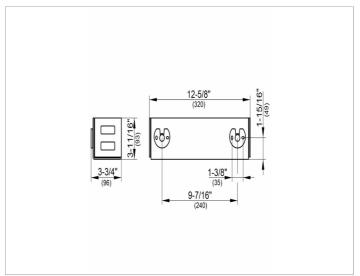

#### **DRAWING**

## **DIMENSION**

12,6 x 3,66 x 3,54 "

Warranty: KEUCO products are covered by a 5-year manufacturer's warranty, in effect from the date of purchase. During this time, proven product defects will be remedied free of charge. Warranty claims must be filed in writing, including a detailed description of the defect immediately after a defect has occurred. For a copy of our detailed product warranty policy, please contact us at office-usa@keuco.com.