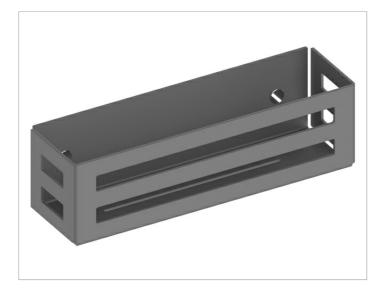

## PRODUCT DATA SHEET



# Shower shelves 24954370000 Soap wire basket

### **PRODUCT**



#### **DRAWING**



### **SURFACE**

dark grey (RAL 7021)

## **DIMENSION**

12,6 x 3,66 x 3,54 "

Warranty: KEUCO products are covered by a 5-year manufacturer's warranty, in effect from the date of purchase. During this time, proven product defects will be remedied free of charge. Warranty claims must be filed in writing, including a detailed description of the defect immediately after a defect has occurred. For a copy of our detailed product warranty policy, please contact us at office-usa@keuco.com.

Installation: KEUCO products must be installed by a qualified professional in accordance with the respective installation guidelines and any applicable federal / local building codes and regulations.