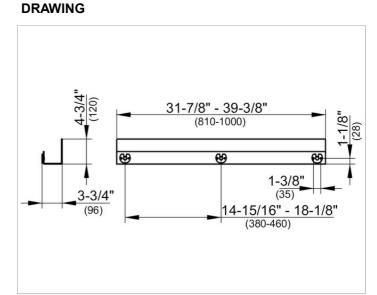

## **PRODUCT ATTRIBUTES**

customizable in 1 cm/ 3/8 inch steps wall mounted, removable, with concealed fastening, with drain slots and integrated hooks