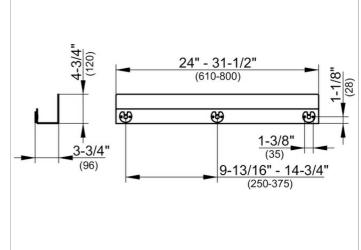

# DRAWING

KEUC

### **PRODUCT ATTRIBUTES**

customizable in 1 cm/ 3/8 inch steps wall mounted, removable, with concealed fastening, with drain slots and integrated hooks