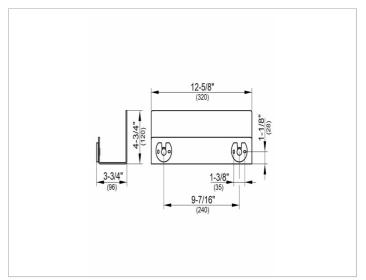

#### **DRAWING**

## **DIMENSION**

12,6 x 4,72 x 3,54 "

Warranty: KEUCO products are covered by a 5-year manufacturer's warranty, in effect from the date of purchase. During this time, proven product defects will be remedied free of charge. Warranty claims must be filed in writing, including a detailed description of the defect immediately after a defect has occurred. For a copy of our detailed product warranty policy, please contact us at office-usa@keuco.com.