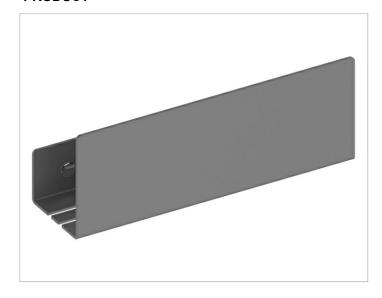

# Shower shelves 24952370000 Shower shelf

## **PRODUCT ATTRIBUTES**

attachable, with drain slots and integrated hooks

### **SURFACE**

dark grey (RAL 7021)