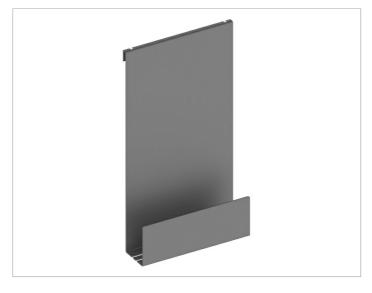

#### **PRODUCT**

### **PRODUCT ATTRIBUTES**

for hanging on shower glass, fits glass up to 3/8 inch thickness, with drain slots and integrated hooks

## **SURFACE**

dark grey (RAL 7021)