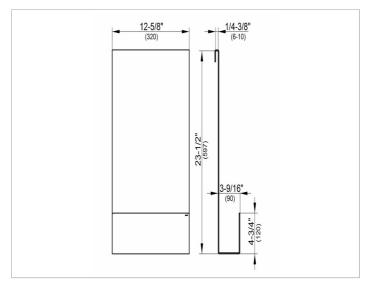

#### **DRAWING**

## **DIMENSION**

12,6 x 23,62 x 3,54 "

Warranty: KEUCO products are covered by a 5-year manufacturer's warranty, in effect from the date of purchase. During this time, proven product defects will be remedied free of charge. Warranty claims must be filed in writing, including a detailed description of the defect immediately after a defect has occurred. For a copy of our detailed product warranty policy, please contact us at office-usa@keuco.com.