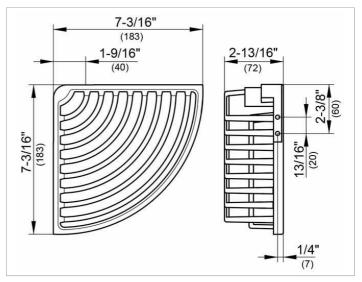

### **DRAWING**

leg length 7-3/16", height 2-13/16",

with concealed fastening screws

incl. corrosion-free mounting material

Warranty: KEUCO products are covered by a 5-year manufacturer's warranty, in effect from the date of purchase. During this time, proven product defects will be remedied free of charge.