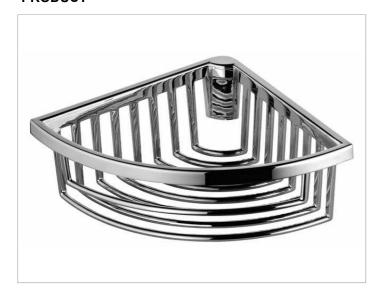

# Shower shelves 24944010100 Sponge basket for corner installation

#### **PRODUCT**

#### **SPECIFICATIONS**

KEUCO SPONGE WIRE BASKET for corner installation, wall mounted, 24944010100

chrome-plated sponge wire basket for corner installation in a functional design,

easy to clean, removable