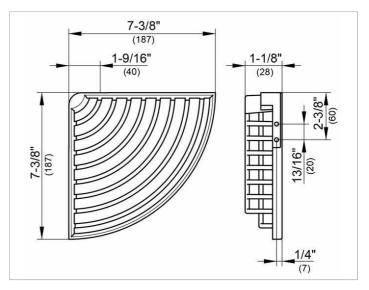

### **DRAWING**

### **SPECIFICATIONS**

KEUCO SPONGE WIRE BASKET for corner installation, wall mounted, 24944010000

chrome-plated sponge wire basket for corner installation in a functional design,

leg length 7-3/8", height 1-1/8", with concealed fastening screws incl. corrosion-free mounting material