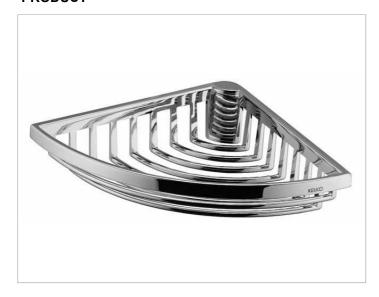

# Shower shelves 24944010000 Sponge basket for corner installation

### **PRODUCT**

### **SPECIFICATIONS**

KEUCO SPONGE WIRE BASKET for corner installation, wall mounted, 24944010000

chrome-plated sponge wire basket for corner installation in a functional design,

leg length 7-3/8", height 1-1/8", with concealed fastening screws incl. corrosion-free mounting material