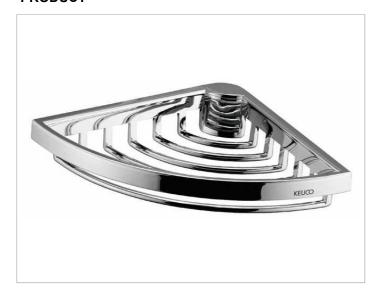

# Shower shelves 24943010000 Soap wire basket for corner installation

#### **PRODUCT**

#### **PRODUCT ATTRIBUTES**

removable, with concealed fastening screws

### **SURFACE**

chrome-plated

### **SPECIFICATIONS**

KEUCO SOAP WIRE BASKET for corner installation, wall mounted, 24943010000

chrome-plated soap wire basket for corner installation in a functional design,

easy to clean, removable leg length 5-1/2", height 1-1/8", with concealed fastening screws