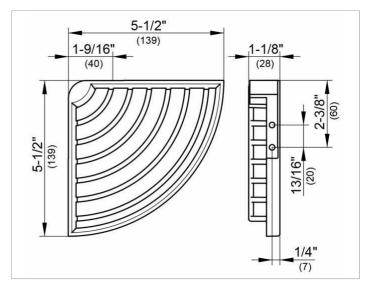

#### **DRAWING**

### **SPECIFICATIONS**

KEUCO SOAP WIRE BASKET for corner installation, wall mounted, 24943010000

chrome-plated soap wire basket for corner installation in a functional design,

easy to clean, removable leg length 5-1/2", height 1-1/8", with concealed fastening screws