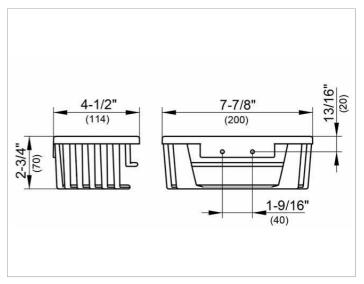

#### **DRAWING**

### **SPECIFICATIONS**

KEUCO SPONGE WIRE BASKET, wall mounted, 24942010100 chrome-plated sponge wire basket in a functional design, easy to clean, removable, depth 4-1/2", width 7-7/8", height 2-3/4" distance between bore holes 1-9/16" with concealed fastening screws Delivery incl. corrosion-free mounting material