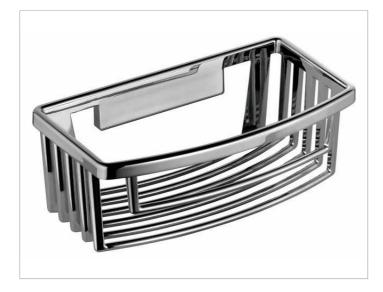

## Shower shelves 24942010100 Sponge wire basket

#### **PRODUCT**

### **SPECIFICATIONS**

KEUCO SPONGE WIRE BASKET, wall mounted, 24942010100 chrome-plated sponge wire basket in a functional design, easy to clean, removable, depth 4-1/2", width 7-7/8", height 2-3/4" distance between bore holes 1-9/16" with concealed fastening screws Delivery incl. corrosion-free mounting material