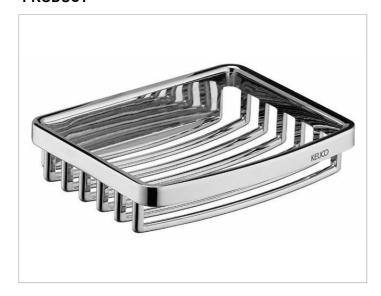

# Shower shelves 24941010000 Soap wire basket

#### **PRODUCT**

#### **PRODUCT ATTRIBUTES**

removable, with concealed fastening screws

### **SURFACE**

chrome-plated