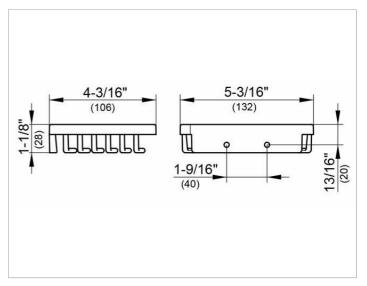

#### **DRAWING**

### **SPECIFICATIONS**

KEUCO SOAP WIRE BASEKET, wall mounted, 24941010000 chrome-plated soap wire basket in a functional design, easy to clean, removable, depth 4-3/16", width 5-3/16", height 1-1/8", distance between bore holes 1-9/16" with concealed fastening screws incl. corrosion-free mounting material