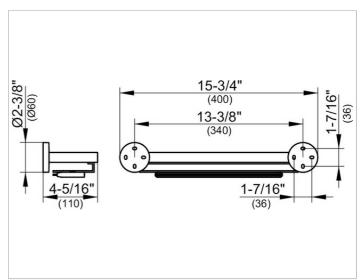

#### **DRAWING**

# **DIMENSION**

15,75 "

Warranty: KEUCO products are covered by a 5-year manufacturer's warranty, in effect from the date of purchase. During this time, proven product defects will be remedied free of charge. Warranty claims must be filed in writing, including a detailed description of the defect immediately after a defect has occurred. For a copy of our detailed product warranty policy, please contact us at office-usa@keuco.com.