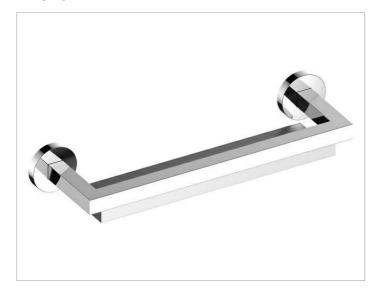

#### **PRODUCT**

### **PRODUCT ATTRIBUTES**

with integrated magnetic squeegee

### **SURFACE**

chrome-plated/aluminium