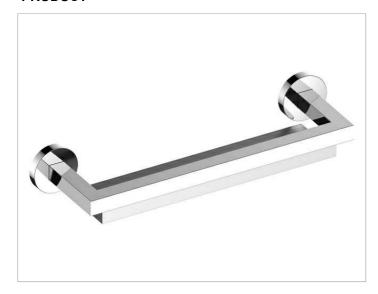

# PRODUCT DATA SHEET



# Edition 90 19058010000 Shower shelf

#### **PRODUCT**



#### **DRAWING**



### **SURFACE**

chrome-plated/aluminium

### **DIMENSION**

15,75 "

Warranty: KEUCO products are covered by a 5-year manufacturer's warranty, in effect from the date of purchase. During this time, proven product defects will be remedied free of charge. Warranty claims must be filed in writing, including a detailed description of the defect immediately after a defect has occurred. For a copy of our detailed product warranty policy, please contact us at office-usa@keuco.com.

Installation: KEUCO products must be installed by a qualified professional in accordance with the respective installation guidelines and any applicable federal / local building codes and regulations.