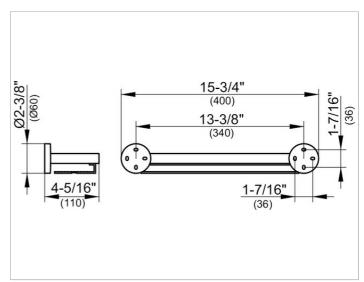

#### **DRAWING**

### **DIMENSION**

15,75 "

Warranty: KEUCO products are covered by a 5-year manufacturer's warranty, in effect from the date of purchase. During this time, proven product defects will be remedied free of charge. Warranty claims must be filed in writing, including a detailed description of the defect immediately after a defect has occurred. For a copy of our detailed product warranty policy, please contact us at office-usa@keuco.com.