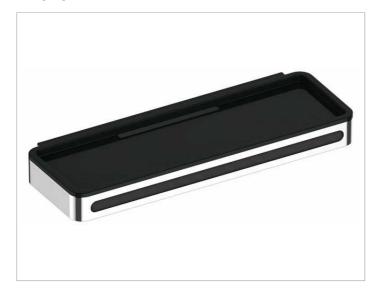

# Plan 14959010037 Shower basket

#### **PRODUCT**

### **PRODUCT ATTRIBUTES**

3 parts: metal bracket, detachable synthetic insert, soap resistant, shatterproof, UV-protected and integrated squeegee

## **SURFACE**

chrome-plated/dark grey (RAL 7021)

Warranty: KEUCO products are covered by a 5-year manufacturer's warranty, in effect from the date of purchase. During this time, proven product defects will be remedied free of charge. Warranty claims must be filed in writing, including a detailed description of the defect immediately after a defect has occurred. For a copy of our detailed product warranty policy, please contact us at office-usa@keuco.com.