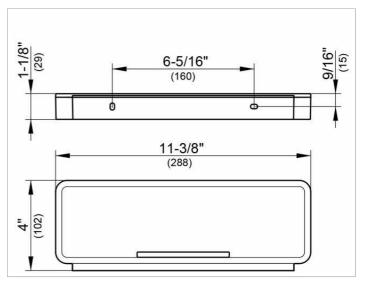

# PRODUCT DATA SHEET



# Plan 14959010037 Shower basket

#### **PRODUCT**



### **DRAWING**



### **PRODUCT ATTRIBUTES**

3 parts: metal bracket, detachable synthetic insert, soap resistant, shatterproof, UV-protected and integrated squeegee

## **SURFACE**

chrome-plated/dark grey (RAL 7021)

Warranty: KEUCO products are covered by a 5-year manufacturer's warranty, in effect from the date of purchase. During this time, proven product defects will be remedied free of charge. Warranty claims must be filed in writing, including a detailed description of the defect immediately after a defect has occurred. For a copy of our detailed product warranty policy, please contact us at office-usa@keuco.com.

Installation: KEUCO products must be installed by a qualified professional in accordance with the respective installation guidelines and any applicable federal / local building codes and