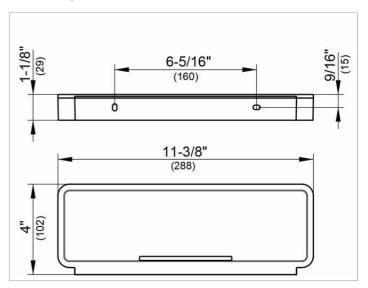

# PRODUCT DATA SHEET



# Plan 14958010037 Shower basket

### **PRODUCT**



### **DRAWING**



### **PRODUCT ATTRIBUTES**

two parts: metal bracket and detachable synthetic insert, soap resistant, shatterproof, UV-protected

### **SURFACE**

chrome-plated/dark grey (RAL 7021)

Warranty: KEUCO products are covered by a 5-year manufacturer's warranty, in effect from the date of purchase. During this time, proven product defects will be remedied free of charge. Warranty claims must be filed in writing, including a detailed description of the defect immediately after a defect has occurred. For a copy of our detailed product warranty policy, please contact us at office-usa@keuco.com.

Installation: KEUCO products must be installed by a qualified professional in accordance with the respective installation guidelines and any applicable federal / local building codes and regulations.