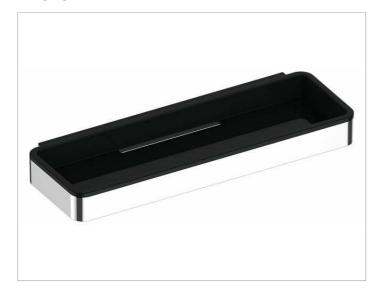

### **PRODUCT**

### **PRODUCT ATTRIBUTES**

two parts: metal bracket and detachable synthetic insert, soap resistant, shatterproof, UV-protected

### **SURFACE**

chrome-plated/dark grey (RAL 7021)

Warranty: KEUCO products are covered by a 5-year manufacturer's warranty, in effect from the date of purchase. During this time, proven product defects will be remedied free of charge. Warranty claims must be filed in writing, including a detailed description of the defect immediately after a defect has occurred. For a copy of our detailed product warranty policy, please contact us at office-usa@keuco.com.