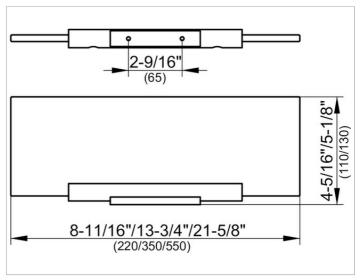

#### **DRAWING**

### **SPECIFICATIONS**

KEUCO PLAN shelf bracket 14910010000 without glass shelf Chrome-plated shelf bracket In a stylish yet functional design Suitable glass shelf, article 14910 Width 8-4/16", height 14/16" incl. corrosion-free mounting material shelf to be ordered separately!