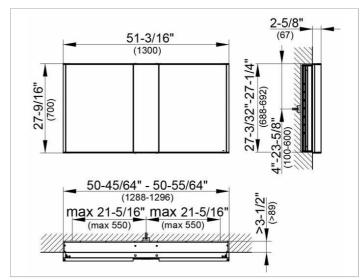

## **DIMENSION**

51,18 x 27,56 x 5,91 "

51-3/16" x 27-9/16" x 5-7/8"

silver anodized

Warranty: KEUCO products are covered by a 5-year manufacturer's warranty, in effect from the date of purchase. During this time, proven product defects will be remedied free of charge. Warranty claims must be filed in writing, including a detailed description of the defect immediately after a defect has occurred. For a copy of our detailed product warranty policy, please contact us at office-usa@keuco.com.