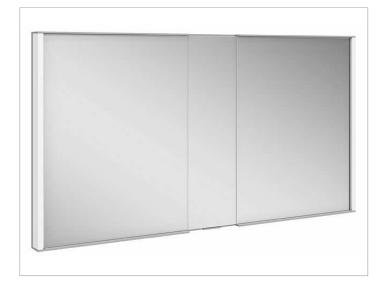

## **PRODUCT ATTRIBUTES**

for recessed installation 1 fixed mirror unit (centric) 2 hinged double sided crystal mirror doors, body in aluminum silver anodized, rear panel in back-lacquered white glass Operation:

# **SPECIFICATIONS**

KEUCO Royal Match Mirror cabinet 12815171351 High quality Mirror cabinet in elegant design

for recessed installation
1 fixed mirror unit (centric)
2 binged double sided crystal

2 hinged double sided crystal mirror doors, body in aluminium silver anodized, rear panel in back-lacquered white glass