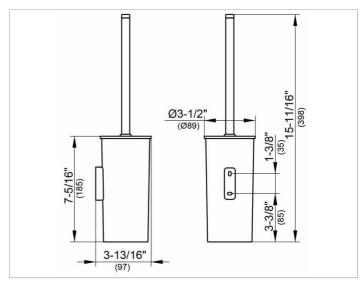

# PRODUCT DATA SHEET



# Collection Moll 12764000100 Synthetic insert

### **PRODUCT**



#### **DRAWING**



## **PRODUCT ATTRIBUTES**

only

### **SURFACE**

white

Warranty: KEUCO products are covered by a 5-year manufacturer's warranty, in effect from the date of purchase. During this time, proven product defects will be remedied free of charge. Warranty claims must be filed in writing, including a detailed description of the defect immediately after a defect has occurred. For a copy of our detailed product warranty policy, please contact us at office-usa@keuco.com.

Installation: KEUCO products must be installed by a qualified professional in accordance with the respective installation guidelines and any applicable federal / local building codes and regulations.