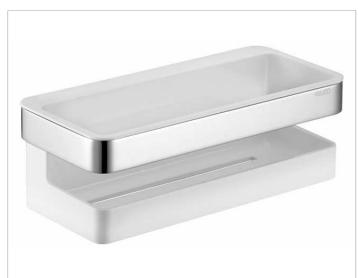

## Collection Moll 12758010000 Shower basket

### **PRODUCT ATTRIBUTES**

two parts: metal bracket and detachable synthetic insert, soap resistant, shatterproof, UV-protected

#### SURFACE

chrome-plated/white

#### SPECIFICATIONS

KEUCO COLLECTION MOLL shower basket, wall mounted 12758010000 Chrome-plated metal basket with removable, soap resistant, break-proof and UV- protected, white,

Total depth 4-5/16", height 3-1/8", total width 9-7/16" The shower basket is fitted with 2 hidden fixing points