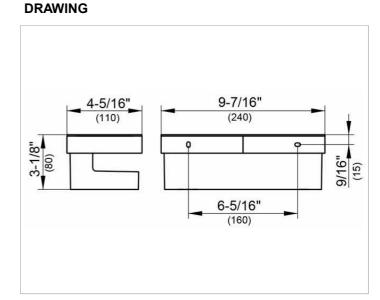

#### SPECIFICATIONS

KEUCO COLLECTION MOLL shower basket, wall mounted 12758010000 Chrome-plated metal basket with removable, soap resistant, break-proof and UV- protected, white,

Total depth 4-5/16", height 3-1/8", total width 9-7/16" The shower basket is fitted with 2 hidden fixing points